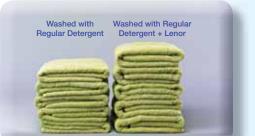

#### **Extra fluffiness\***

Thanks to its technology, Lenor coats your linen's fibres to provide extra fluffiness for your guests.