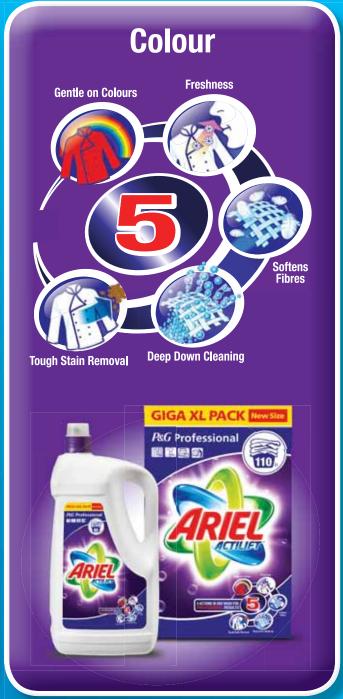

# **Fabric Care solutions**

New Ariel Professional combines 5 core actions in one wash to deliver outstanding professional laundry results.

## The right variant

Gentleness on colours to avoid dye transfer especially at warm temperature.

For the best whiteness results.

## **Ariel Professional**

**Ariel Reg 85sc** 5410076695478

**Ariel Liquid Reg 85sc** 5410076690299

**Ariel Colour 85sc** 5410076695652

Ariel Liquid Colour 65sc 5410076690459

Ariel Hygiene 85sc

**Ariel Reg 110sc** 5410076695584

**Ariel Liquid Reg 65sc** 5410076690190

**Ariel Colour 110sc** 5410076695676

**Ariel Liquid Colour 85sc** 5410076690497

**Ariel Febreze 85sc** 5410076695720

**Ariel Reg 130sc** 5410076695638

**Ariel Liquid Reg 130sc** 5410076690398