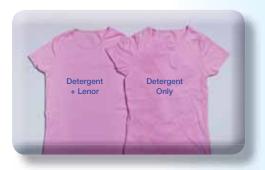

#### **Easier to iron\***

Lenor's softening ingredients increase the lubrication of the individual fibres which results in less wrinkles and makes it easier to iron. This can help your staff to iron and fold more quickly.