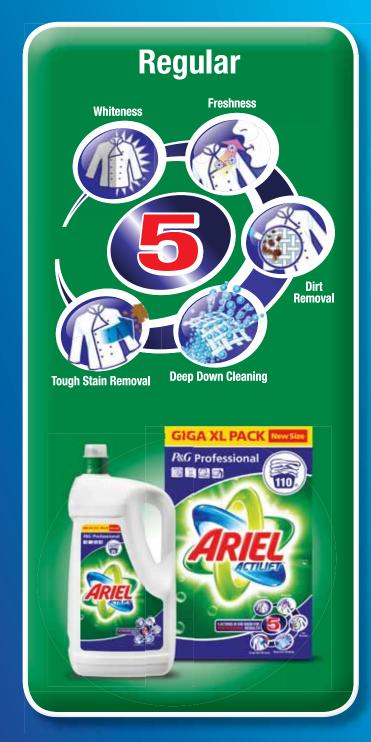

# **Fabric Care solutions**

New Ariel Professional combines 5 core actions in one wash to deliver outstanding professional laundry results.

## The right variant

Gentleness on colours to avoid dye transfer especially at warm temperature.

For the best whiteness results.

## **Ariel Professional**

**Ariel Reg 85sc** 5410076695478

**Ariel Liquid Reg 85sc** 5410076690299

**Ariel Colour 85sc** 5410076695652

Ariel Liquid Colour 65sc 5410076690459

Ariel Hygiene 85sc

**Ariel Reg 110sc** 5410076695584

**Ariel Liquid Reg 65sc** 5410076690190

**Ariel Colour 110sc** 5410076695676

**Ariel Liquid Colour 85sc** 5410076690497

**Ariel Febreze 85sc** 5410076695720

**Ariel Reg 130sc** 5410076695638

**Ariel Liquid Reg 130sc** 5410076690398