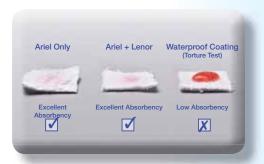

#### **Excellent water absorption**

Use Lenor and give your guests an amazing after shower experience.

Their towel will provide excellent water absorbency, on top of great freshness and softness.